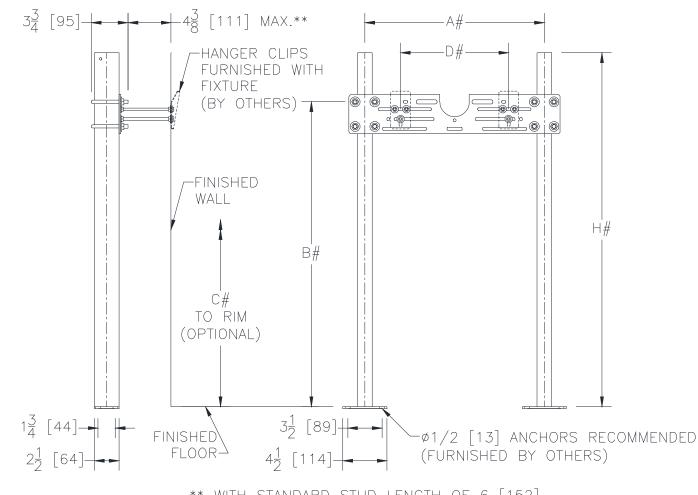

TAG

Dimensional Data (inches and [ mm ]) are Subject to Manufacturing Tolerances and Change Without Notice

\*\* WITH STANDARD STUD LENGTH OF 6 [152] # REFER TO ROUGH-IN GUIDE OF SPECIFIC FIXTURE FOR DIMENSIONS

## ENGINEERING SPECIFICATION: ZURNZ1221

Wall urinal support system with top support plate. Complete with Dura-Coated rectangular steel uprights with welded feet, adjustable support plate, and mounting fasteners.